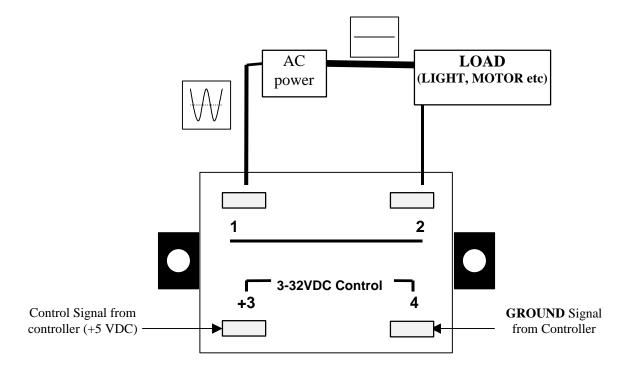

## WIRING DIAGRAM FOR Z120D10 RELAY

## General Specifications for Z120D10 Relay

| Maximum Load (RMS)      | 10 AMPS                                                                  |
|-------------------------|--------------------------------------------------------------------------|
| Line AC                 | 25-65 (47-63Hz)                                                          |
| Isolation               | 4000-volt isolation                                                      |
|                         | Coupling capacitance input to output 8 PF max.                           |
| Operating Temperature   | -40 to 100 C                                                             |
| Turn-On Time            | ⅓ cycle maximum zero voltage                                             |
| Turn-Off Time           | ½ cycle maximum zero current                                             |
| Off-State Leakage (max) | 6 mA – may cause flicker with Micro fluorescents                         |
|                         | A .1mf cap, rated at 300v across the bulb will take care of the leakage. |
| Dimensions (H x W x D)  | .93" x 1.75" x 2.25"                                                     |