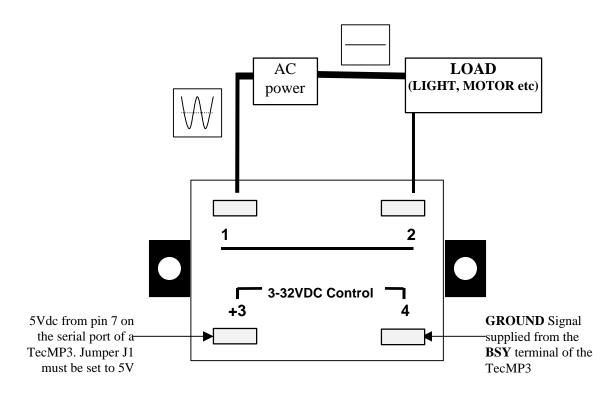

## WIRING DIAGRAM FOR Z120D10 RELAY WHEN TRIGGERED BY A TECMP3



## General Specifications for Z120D10 Relay

Maximum Load (RMS) 10 AMPS Line AC 25-65 (47-63Hz) Isolation 4000-volt isolation

Coupling capacitance input to output 8 PF max.

Operating Temperature -40 to 100 C

Turn-On Time ½ cycle maximum zero voltage
Turn-Off Time ½ cycle maximum zero current

Off-State Leakage (max) 6 mA – may cause flicker with Micro fluorescents

A .1mf cap, rated at 300v across the bulb will take care of the leakage.

Dimensions (H x W x D) .93" x 1.75" x 2.25"

## UL recognized and CSA certified

Information compiled from product specification sheet.

For more information contact: Technovision (905) 420-5153