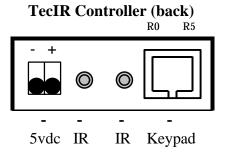

## **Hardware Requirements**

- TecIR Controller with SAMSYNC firmware chip with pre-programmed cycle time (MM:SS) and power adapter.
- Samsung BD-P1600 (or compatible).
- IRR1 or IRR2 infrared transmitter to be placed in front of the infrared receiver.