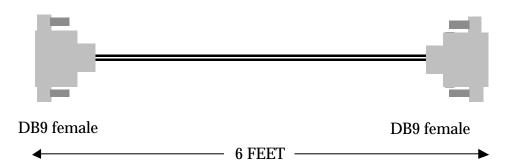

## Cable specs for a KPCPRG cable (used for downloading data to a KPC2)

| Length: | 6 feet                                |
|---------|---------------------------------------|
| Gauge:  | 22 to 24 gauge cabling (non shielded) |
| Hoods:  | Metalized                             |
| Labels: | Labelled "PC" at PC end               |
|         | Labelled "KPC2" at KPC2 end           |

| Pin | wiring |             |      |
|-----|--------|-------------|------|
|     | PC     |             | KPC2 |
|     | DB9F   | Description | DB9F |
|     | 2      | ■ DATA      | 3    |
|     | 3      | DATA        | 2    |
|     | 4      |             |      |
|     | 5      | GROUND      | 5    |
|     | 6      |             |      |
|     | 7      | RTS         | 8    |
|     | 8      | CTS         | 7    |